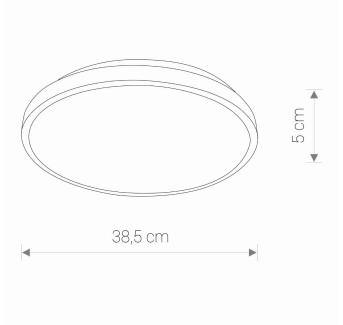

Interior use

20000h LIFETIME

THIS PRODUCT 8186 CONTAINS A LIGHT SOURCE 7454 OF ENERGY EFFICIENCY CLASS: E

PACKAGE DIMENSIONS

40cm/40cm/7cm

(L/W/H)

**NET/GROSS WEIGHT** 0.96kg/1.1kg

ASSEMBLY METHOD **Direct assembly DIMENSIONS** 