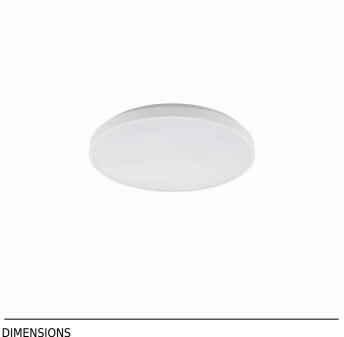

LUMINAIRE MODEL

AGNES ROUND LED 22W CATALOGUE GROUP

8186

MADE IN P.R.C.

LIGHT SOURCE **LED** LIGHT SOURCES TYPE Integrated

MAXIMUM WATTAGE **22W** 

LAMP INCLUDES SOURCE OF LIGHT Yes

ΙP **IP44** 

Interior use

20000h LIFETIME

THIS PRODUCT 8186 CONTAINS A LIGHT SOURCE 7454 OF ENERGY EFFICIENCY CLASS: E

PACKAGE DIMENSIONS

40cm/40cm/7cm

(L/W/H)

**NET/GROSS WEIGHT** 0.96kg/1.1kg

ASSEMBLY METHOD **Direct assembly DIMENSIONS** 

LEADING/SUPPLEMENTARY COLOR White

MATERIALS **Painted steel, Plastic PMMA** 

STYLE Modern

**ELECTRICAL SECURITY CLASS** 

POWER SUPPLY ~220-230V/50/60Hz

| וע | ĮΥĮ | Εľ | VЪ | IU | ИS |
|----|-----|----|----|----|----|
|    |     |    |    |    |    |